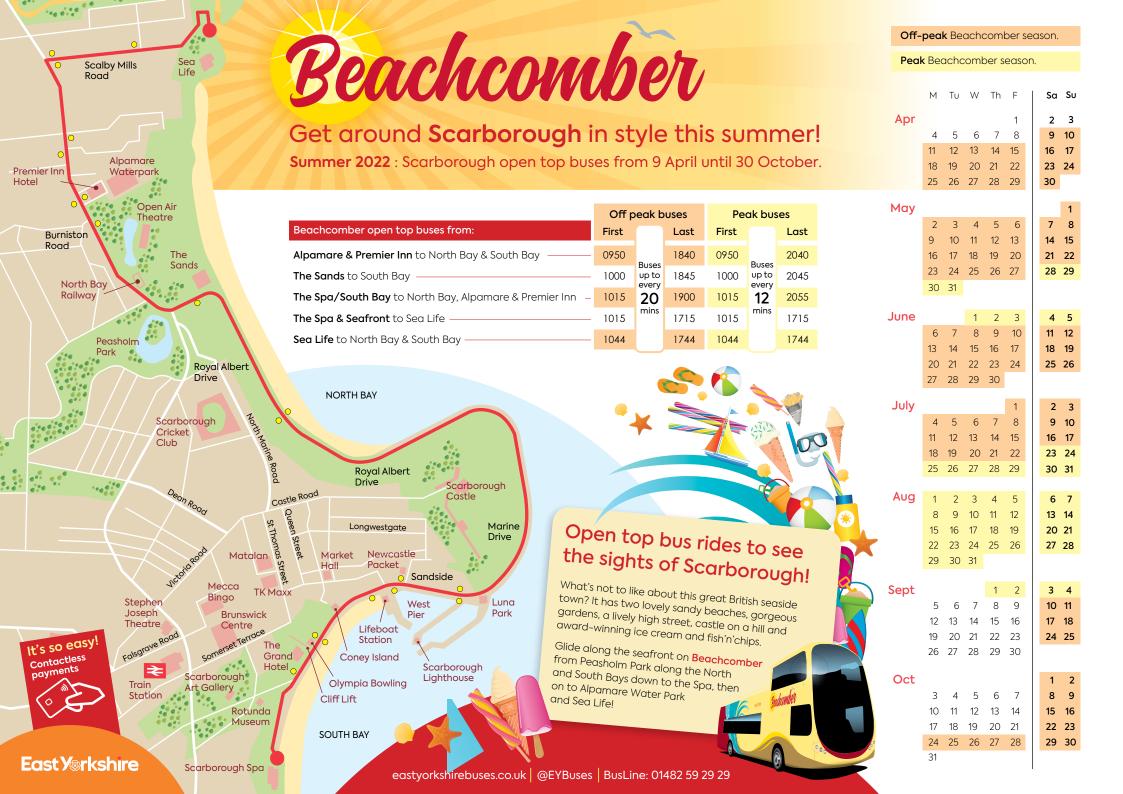

#### Sea Life Scarborough

unc

22 :

pen to

mier Ini

uth Bay

**Bay** to

ont to

n Bay &

estaa

Go on a fascinating journey from coastlines to the ocean depths in this magical underwater world. See penguins, seals, otters and so much more!

#### Scarborough Castle

With stupendous views over the dramatic Yorkshire coastline, the castle has 3,000 years of history to discover and is well worth the climb.

There's a great café, too.

# Scarborough North Bay Railway

Ride a miniature train, explore the Sky Trail, slide down the Water Chute, face the challenge of the Water Balls or take things more leisurely on the boating lake.

# Great value fares

Contactless

**Beachcomber** day tickets

Adult tickets

**F3** 

Child & concessionary tickets

£5

**Group tickets** (up to 4 people travelling together)

£12

Not sure which ticket is best for you? Simply ask the driver.

eastyorkshirebuses.co.uk @EYBuses | BusLine: 01482 59 29 29