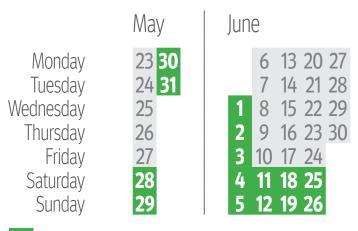

### 0900 then every 15 mins until 1845

Park&Ride will operate unless AFC Bournemouth are playing at home\*

\* Match dates not confirmed at the time of printing, if AFC Bournemouth are playing at home the service will not operate, please check before travel.