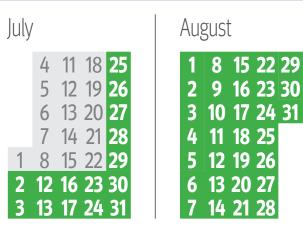

### 0900 then every 15 mins until 1845

Park&Ride will operate unless AFC Bournemouth are playing at home\*

\* Match dates not confirmed at the time of printing, if AFC Bournemouth are playing at home the service will not operate, please check before travel.