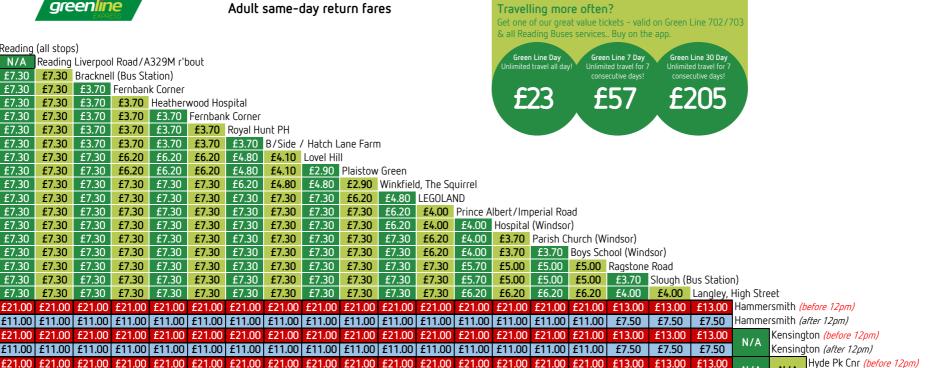

## Adult same-day return fares

|                                   | ,                                   | ,              |          |           |         |          |          |           |          |          |           |        | & all Rea             | iding Busi                | 25  |
|-----------------------------------|-------------------------------------|----------------|----------|-----------|---------|----------|----------|-----------|----------|----------|-----------|--------|-----------------------|---------------------------|-----|
| N/A                               | (all stops<br>Reading               | s)<br>Liverpoo | I Road/A | .329M r't | oout    |          |          |           |          |          |           |        |                       | Line Day<br>travel all da | VI  |
| £7.30                             | £7.30 E7.30 Bracknell (Bus Station) |                |          |           |         |          |          |           |          |          |           |        |                       | tiavei ali uc             |     |
| £7.30 £7.30 £3.70 Fernbank Corner |                                     |                |          |           |         |          |          |           |          |          |           |        | C,                    | าว                        |     |
| £7.30                             |                                     |                |          |           |         |          |          |           |          |          |           |        |                       |                           |     |
| £7.30                             | £7.30                               | £3.70          | £3.70    | £3.70     | Fernban | k Corner |          |           |          |          |           |        |                       |                           | 7   |
| £7.30                             | £7.30                               | £3.70          | £3.70    | £3.70     | £3.70   | Royal Hu | ınt PH   |           |          |          |           |        |                       |                           |     |
| £7.30                             | £7.30                               | £3.70          | £3.70    | £3.70     | £3.70   | £3.70    | B/Side / | ' Hatch L | ane Farm | ı        |           |        |                       |                           |     |
| £7.30                             | £7.30                               | £7.30          | £6.20    | £6.20     | £6.20   | £4.80    | £4.10    | Lovel Hil | I        |          |           |        |                       |                           |     |
| £7.30                             | £7.30                               | £7.30          | £6.20    | £6.20     | £6.20   | £4.80    | £4.10    | £2.90     | Plaistow | Green    |           |        |                       |                           |     |
| £7.30                             | £7.30                               | £7.30          | £7.30    | £7.30     | £7.30   | £6.20    | £4.80    | £4.80     | £2.90    | Winkfiel | d, The Sq | uirrel |                       |                           |     |
| £7.30                             | £7.30                               | £7.30          | £7.30    | £7.30     | £7.30   | £7.30    | £7.30    | £7.30     | £6.20    | £4.80    | LEGOLA    | ND     |                       |                           |     |
| £7.30                             | £7.30                               | £7.30          | £7.30    | £7.30     | £7.30   | £7.30    | £7.30    | £7.30     | £7.30    | £6.20    | £4.00     |        | lbert/Im <sub>l</sub> |                           |     |
| £7.30                             | £7.30                               | £7.30          | £7.30    | £7.30     | £7.30   | £7.30    | £7.30    | £7.30     | £7.30    | £6.20    | £4.00     | £4.00  | Hospital              | (Windso                   | ır) |
| £7.30                             | £7.30                               | £7.30          | £7.30    | £7.30     | £7.30   | £7.30    | £7.30    | £7.30     | £7.30    | £7.30    | £6.20     | £4.00  | £3.70                 | Parish 0                  | Ĵhι |
| £7.30                             | £7.30                               | £7.30          | £7.30    | £7.30     | £7.30   | £7.30    | £7.30    | £7.30     | £7.30    | £7.30    | £6.20     | £4.00  | £3.70                 | £3.70                     | В   |
| £7.30                             | £7.30                               | £7.30          | £7.30    | £7.30     | £7.30   | £7.30    | £7.30    | £7.30     | £7.30    | £7.30    | £7.30     | £5.70  | £5.00                 | £5.00                     |     |
| £7.30                             | £7.30                               | £7.30          | £7.30    | £7.30     | £7.30   | £7.30    | £7.30    | £7.30     | £7.30    | £7.30    | £7.30     | £5.70  | £5.00                 | £5.00                     |     |
| £7.30                             | £7.30                               | £7.30          | £7.30    | £7.30     | £7.30   | £7.30    | £7.30    | £7.30     | £7.30    | £7.30    | £7.30     | £6.20  | £6.20                 | £6.20                     |     |
| £21.00                            | £21.00                              | £21.00         | £21.00   | £21.00    | £21.00  | £21.00   | £21.00   | £21.00    | £21.00   | £21.00   | £21.00    | £21.00 | £21.00                | £21.00                    | f   |
| £11.00                            | £11.00                              | £11.00         | £11.00   | £11.00    | £11.00  | £11.00   | £11.00   | £11.00    | £11.00   | £11.00   | £11.00    | £11.00 | £11.00                | £11.00                    | f   |
| £21.00                            | £21.00                              | £21.00         | £21.00   | £21.00    | £21.00  | £21.00   | £21.00   | £21.00    | £21.00   | £21.00   | £21.00    | £21.00 | £21.00                | £21.00                    | f   |
| £11.00                            | £11.00                              | £11.00         | £11.00   | £11.00    | £11.00  | £11.00   | £11.00   | £11.00    | £11.00   | £11.00   | £11.00    | £11.00 | £11.00                | £11.00                    | f   |

£21.00 £21.00 £21.00 £21.00 £21.00 £21.00 £21.00 £21.00 £21.00 £21.00 £21.00 £21.00 £21.00 £21.00

£11.00 £11.00 £11.00 £11.00 £11.00 £11.00 £11.00 £11.00 £11.00 £11.00 £11.00 £11.00 £11.00 £11.00 £11.00 £11.00 £11.00 £11.00 £11.00 £11.00 £11.00 £11.00 £11.00 £11.00 £11.00 £11.00 £11.00 £11.00 £11.00 £11.00 £11.00 £11.00 £11.00 £11.00 £11.00 £11.00 £11.00 £11.00 £11.00 £11.00 £11.00 £11.00 £11.00 £11.00 £11.00 £11.00 £11.00 £11.00 £11.00 £11.00 £11.00 £11.00 £11.00 £11.00 £11.00 £11.00 £11.00 £11.00 £11.00 £11.00 £11.00 £11.00 £11.00 £11.00 £11.00 £11.00 £11.00 £11.00 £11.00 £11.00 £11.00 £11.00 £11.00 £11.00 £11.00 £11.00 £11.00 £11.00 £11.00 £11.00 £11.00 £11.00 £11.00 £11.00 £11.00 £11.00 £11.00 £11.00 £11.00 £11.00 £11.00 £11.00 £11.00 £11.00 £11.00 £11.00 £11.00 £11.00 £11.00 £11.00 £11.00 £11.00 £11.00 £11.00 £11.00 £11.00 £11.00 £11.00 £11.00 £11.00 £11.00 £11.00 £11.00 £11.00 £11.00 £11.00 £11.00 £11.00 £11.00 £11.00 £11.00 £11.00 £11.00 £11.00 £11.00 £11.00 £11.00 £11.00 £11.00 £11.00 £11.00 £11.00 £11.00 £11.00 £11.00 £11.00 £11.00 £11.00 £11.00 £11.00 £11.00 £11.00 £11.00 £11.00 £11.00 £11.00 £11.00 £11.00 £11.00 £11.00 £11.00 £11.00 £11.00 £11.00 £11.00 £11.00 £11.00 £11.00 £11.00 £11.00 £11.00 £11.00 £11.00 £11.00 £11.00 £11.00 £11.00 £11.00 £11.00 £11.00 £11.00 £11.00 £11.00 £11.00 £11.00 £11.00 £11.00 £11.00 £11.00 £11.00 £11.00 £11.00 £11.00 £11.00 £11.00 £11.00 £11.00 £11.00 £11.00 £11.00 £11.00 £11.00 £11.00 £11.00 £11.00 £11.00 £11.00 £11.00 £11.00 £11.00 £11.00 £11.00 £11.00 £11.00 £11.00 £11.00 £11.00 £11.00 £11.00 £11.00 £11.00 £11.00 £11.00 £11.00 £11.00 £11.00 £11.00 £11.00 £11.00 £11.00 £11.00 £11.00 £11.00 £11.00 £11.00 £11.00 £11.00 £11.00 £11.00 £11.00 £11.00 £11.00 £11.00 £11.00 £11.00 £11.00 £11.00 £11.00 £11.00 £11.00 £11.00 £11.00 £11.00 £11.00 £11.00 £11.00 £11.00 £11.00 £11.00 £11.00 £11.00 £11.00 £11.00 £11.00 £11.00 £11.00 £11.00 £11.00 £11.00 £11.00 £11.00 £11.00 £11.00 £11.00 £11.00 £11.00 £11.00 £11.00 £11.00 £11.00 £11.00 £11.00 £11.00 £11.00 £11.00 £11.00 £11.00 £11.00 £11.00 £11.00 £11.00 £11.00 £11.00 £11.00 £11.00 £11.00 £11.00 £11.00 £11.00 £11.00 £11.00 £11.00 £1

£11.00 £11.00 £11.00 £11.00 £11.00 £11.00 £11.00 £11.00 £11.00 £11.00 £11.00 £11.00 £11.00 £11.00 £11.00 £11.00 £11.00 £11.00 £11.00 £11.00 £11.00 £11.00 £11.00 £11.00 £11.00 £11.00 £11.00 £11.00 £11.00 £11.00 £11.00 £11.00 £11.00 £11.00 £11.00 £11.00 £11.00 £11.00 £11.00 £11.00 £11.00 £11.00 £11.00 £11.00 £11.00 £11.00 £11.00 £11.00 £11.00 £11.00 £11.00 £11.00 £11.00 £11.00 £11.00 £11.00 £11.00 £11.00 £11.00 £11.00 £11.00 £11.00 £11.00 £11.00 £11.00 £11.00 £11.00 £11.00 £11.00 £11.00 £11.00 £11.00 £11.00 £11.00 £11.00 £11.00 £11.00 £11.00 £11.00 £11.00 £11.00 £11.00 £11.00 £11.00 £11.00 £11.00 £11.00 £11.00 £11.00 £11.00 £11.00 £11.00 £11.00 £11.00 £11.00 £11.00 £11.00 £11.00 £11.00 £11.00 £11.00 £11.00 £11.00 £11.00 £11.00 £11.00 £11.00 £11.00 £11.00 £11.00 £11.00 £11.00 £11.00 £11.00 £11.00 £11.00 £11.00 £11.00 £11.00 £11.00 £11.00 £11.00 £11.00 £11.00 £11.00 £11.00 £11.00 £11.00 £11.00 £11.00 £11.00 £11.00 £11.00 £11.00 £11.00 £11.00 £11.00 £11.00 £11.00 £11.00 £11.00 £11.00 £11.00 £11.00 £11.00 £11.00 £11.00 £11.00 £11.00 £11.00 £11.00 £11.00 £11.00 £11.00 £11.00 £11.00 £11.00 £11.00 £11.00 £11.00 £11.00 £11.00 £11.00 £11.00 £11.00 £11.00 £11.00 £11.00 £11.00 £11.00 £11.00 £11.00 £11.00 £11.00 £11.00 £11.00 £11.00 £11.00 £11.00 £11.00 £11.00 £11.00 £11.00 £11.00 £11.00 £11.00 £11.00 £11.00 £11.00 £11.00 £11.00 £11.00 £11.00 £11.00 £11.00 £11.00 £11.00 £11.00 £11.00 £11.00 £11.00 £11.00 £11.00 £11.00 £11.00 £11.00 £11.00 £11.00 £11.00 £11.00 £11.00 £11.00 £11.00 £11.00 £11.00 £11.00 £11.00 £11.00 £11.00 £11.00 £11.00 £11.00 £11.00 £11.00 £11.00 £11.00 £11.00 £11.00 £11.00 £11.00 £11.00 £11.00 £11.00 £11.00 £11.00 £11.00 £11.00 £11.00 £11.00 £11.00 £11.00 £11.00 £11.00 £11.00 £11.00 £11.00 £11.00 £11.00 £11.00 £11.00 £11.00 £11.00 £11.00 £11.00 £11.00 £11.00 £11.00 £11.00 £11.00 £11.00 £11.00 £11.00 £11.00 £11.00 £11.00 £11.00 £11.00 £11.00 £11.00 £11.00 £11.00 £11.00 £11.00 £11.00 £11.00 £11.00 £11.00 £11.00 £11.00 £11.00 £11.00 £11.00 £11.00 £11.00 £11.00 £11.00 £11.00 £11.00 £11.00 £11.00 £11.00 £11.00 £1

£13.00 £13.00 £13.00

N/A

N/A

Hyde Pk Cnr (after 12pm)

N/A

N/A

No return fare in London - single just £2.30

Victoria *(before 12pm)* 

Victoria (after 12pm)